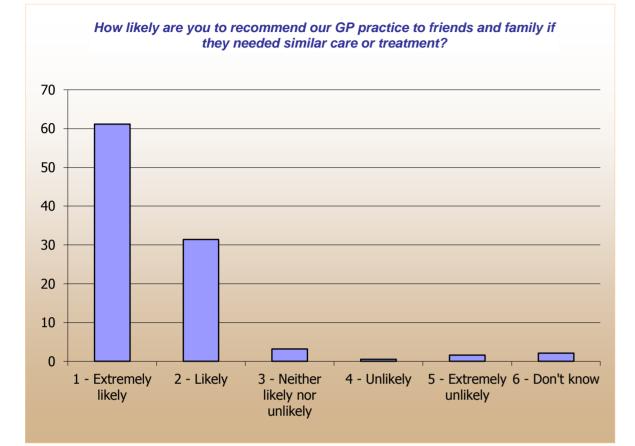

| Question 1                      | How likely are you to recommend our GP<br>practice to friends and family if they<br>needed similar care or treatment? |
|---------------------------------|-----------------------------------------------------------------------------------------------------------------------|
| 1 - Extremely likely            | 61.17                                                                                                                 |
| 2 - Likely                      | 31.38                                                                                                                 |
| 3 - Neither likely nor unlikely | 3.19                                                                                                                  |
| 4 - Unlikely                    | 0.53                                                                                                                  |
| 5 - Extremely unlikely          | 1.6                                                                                                                   |
| 6 - Don't know                  | 2.13                                                                                                                  |