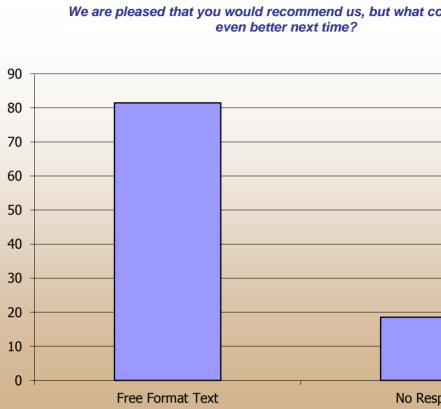

| Question 2       | We are pleased that yo<br>recommend us, but wh<br>even better next time? |
|------------------|--------------------------------------------------------------------------|
| Free Format Text |                                                                          |
| No Response      |                                                                          |

| ould we                     | do |  |
|-----------------------------|----|--|
|                             |    |  |
|                             |    |  |
|                             |    |  |
|                             |    |  |
|                             |    |  |
|                             |    |  |
|                             |    |  |
|                             |    |  |
|                             |    |  |
|                             |    |  |
| ponse                       |    |  |
|                             |    |  |
| ou would<br>hat could we do |    |  |

81.44 18.56